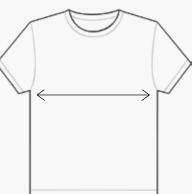

# HOW TO MEASURE YOUR CHILD'S SIZE:

Sizes can easily be worked out via the below sizing guidelines (accurate within a

few centimetres) Please check sizes carefully - hoodie sizes are different to t-shirt sizes

How we measure (from seam to seam)

| Tees             |                                                                               |    |      |    |     |     |  |  |  |
|------------------|-------------------------------------------------------------------------------|----|------|----|-----|-----|--|--|--|
| Adults Sizes     | S                                                                             | м  | L    | XL | 2XL | 3XL |  |  |  |
| Chest Width (cm) | 50                                                                            | 52 | 54.5 | 61 | 63  | 65  |  |  |  |
|                  | Note - youth tee sizes are a slightly smaller cut compared with regular tees! |    |      |    |     |     |  |  |  |
| Youth Sizes      | 8                                                                             | 10 | 12   | 14 | 16  |     |  |  |  |
| Chest Width (cm) | 37.5                                                                          | 40 | 42   | 44 | 46  |     |  |  |  |

How we measure (from seam to seam)